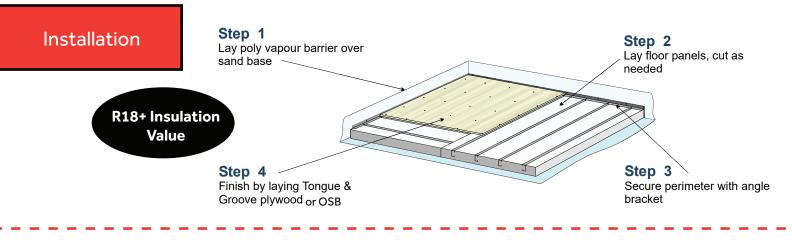

# **The No-Concrete Rfloor System**

Fully Insulated. Fully Structural. Concrete Free.

**Any Way You Want** 

Rfloor can be finished without limitations.

Use tile, hardwood, carpet, or laminate. A modern finished recreational or living space with function and comfort.

Rfloor Universal 550: Radon mitigation with no washed rock layer!