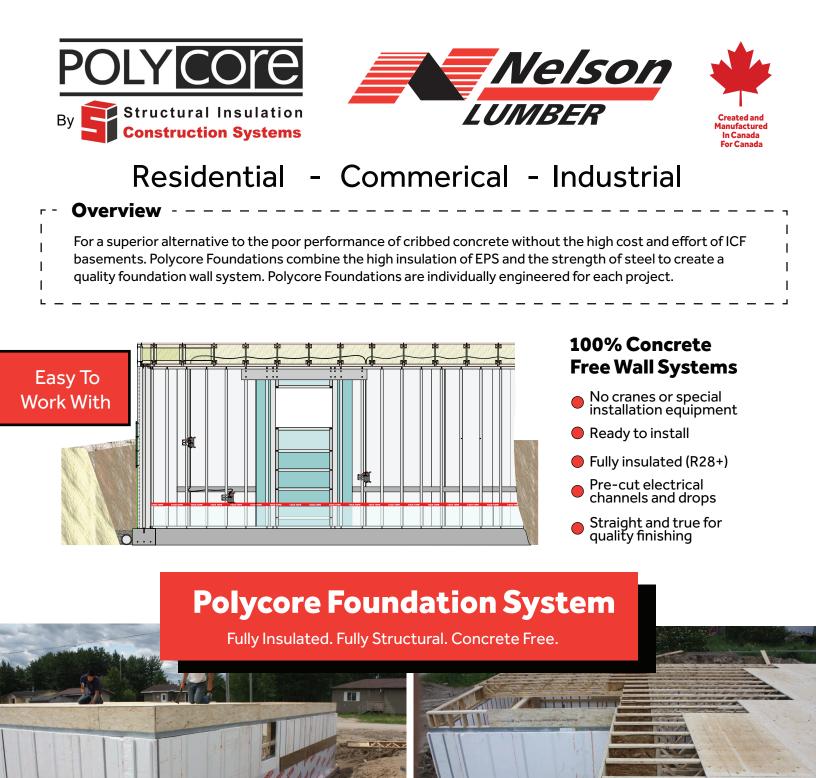

### **Polycore Foundation System Advantages**

#### **Experience Comfort:**

Designed structure combined with superior insulation eliminates "cold & clammy" basement syndrome within reduced wall thickness for added room and value. Enjoy all of your home - All Year.

#### **Energy Savings:**

Polycore structural foundation walls are insulated with EPS, an industry leading best cost per R-Value product used in commercial and high end residential construction projects. Take a load off your wallet.

#### Not an Alternative, a Solution:

The strength and durability of steel coupled with the insulation value and physical properties of EPS provides a long term and durable solution for residential foundations. Long life and exceptional value.

#### Do-it-yourself:

Build to the highest possible standard, YOUR OWN. Our foundation walls are easily assembled with no skilled labor or special tools required to install. Designed sections eliminate most cutting and trimming.