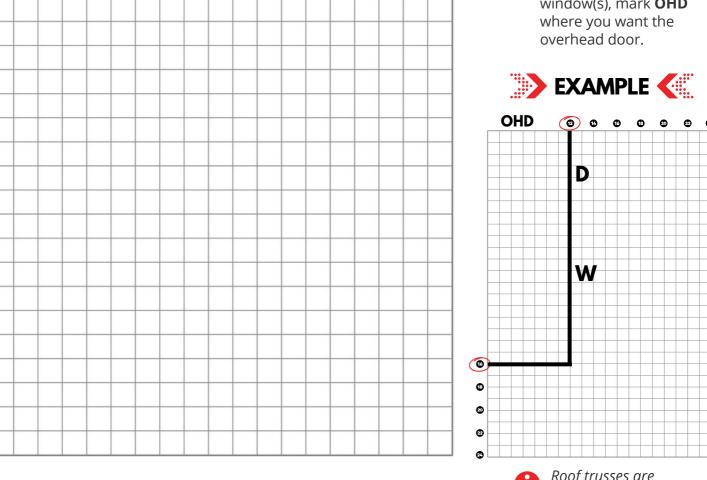

## **LET'S BUILD YOUR GARAGE!**

Overhead Door Side (8x7 = Single Car/16x7 = Two Car)

- Circle the number representing the width of your garage 20
  - Circle the number representing the depth of your garage
  - Now draw **two lines** to create the outline of the garage size you want
  - Mark a **"D"** where you want a door, mark a "W" where you want your window(s), mark OHD where you want the overhead door.