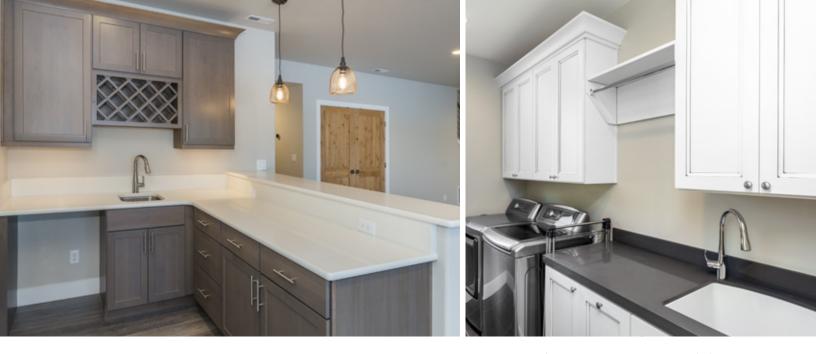

# KITCHEN & BATHROOMCabinetryManufactured In CanadaLuropean Style Cabinets

European Style Cabinets Everything From Standard To Total Custom Design Full Manufacturers Warranty

#### Nelson Lumber will provide you with cabinet solutions for your:

● HOME OFFICE ● LAUN

• LAUNDRY • BASEMENT BAR

CLOSETS

12727 St. Albert Trail Edmonton, Alberta

(780) 452-9151

lumber.nlc.ca

Multiple styles available that meet any design and budget!

Large Offering of Door Styles & Finishes
 WOOD ● PAINTED ● THERMOFOIL ● LAMINATE ● MELAMINE
 DECORATIVE HARDWARE ● CABINET ACCESSORIES