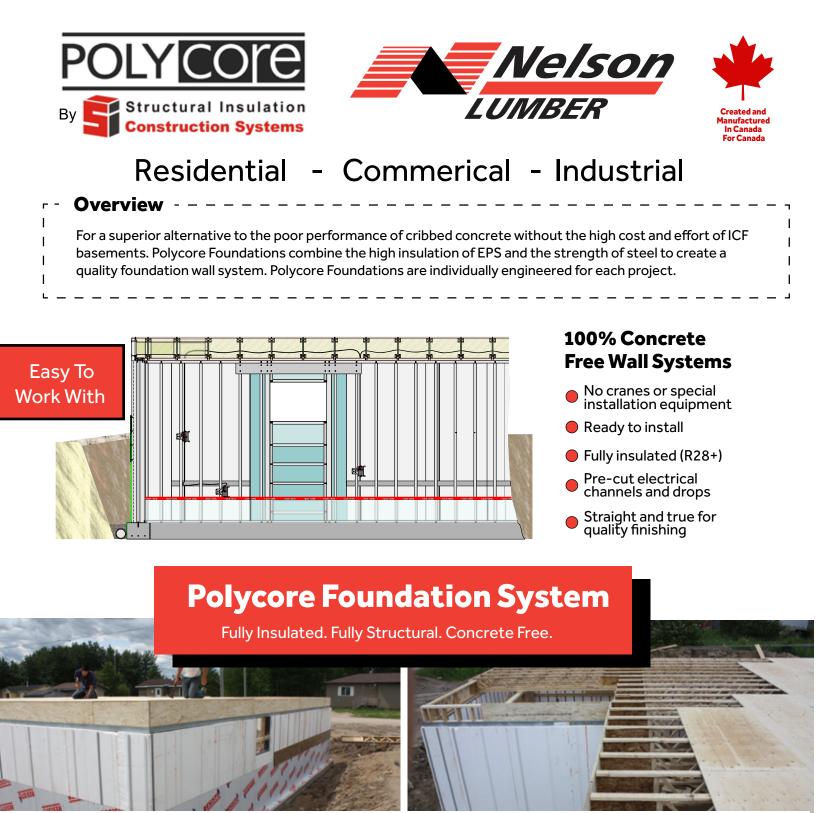

#### Quality and Excellence, From Start to Finish.

Polycore Systems are designed in house, engineered and certified by licensed professionals, then manufactured by skilled people at established facilities to meet all required specifications and tolerances. Whether installed by experienced trades or self-builders, we provide the support and followup to meet the level needed by our clients.

## **The No-Concrete Rfloor System**

Fully Insulated. Fully Structural. Concrete Free.

#### **Polycore Foundation System Advantages**

#### **Experience Comfort:**

Designed structure combined with superior insulation eliminates "cold & clammy" basement syndrome within reduced wall thickness for added room and value. Enjoy all of your home - All Year.

#### **Energy Savings:**

Polycore structural foundation walls are insulated with EPS, an industry leading best cost per R-Value product used in commercial and high end residential construction projects. Take a load off your wallet.

#### Not an Alternative, a Solution:

The strength and durability of steel coupled with the insulation value and physical properties of EPS provides a long term and durable solution for residential foundations. Long life and exceptional value.

#### **Do-it-yourself:**

Build to the highest possible standard, YOUR OWN. Our foundation walls are easily assembled with no skilled labor or special tools required to install. Designed sections eliminate most cutting and trimming.