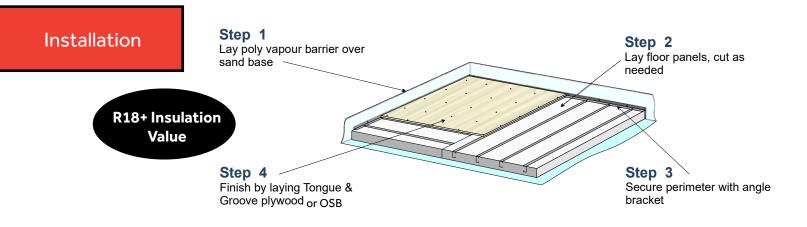

## **The No-Concrete Rfloor System**

Fully Insulated. Fully Structural. Concrete Free.

#### **Any Way You Want**

Rfloor can be finished without limitations.

Use tile, hardwood, carpet, or laminate. A modern finished recreational or living space with function and comfort.

Rfloor Universal 550: Radon mitigation with no washed rock layer!