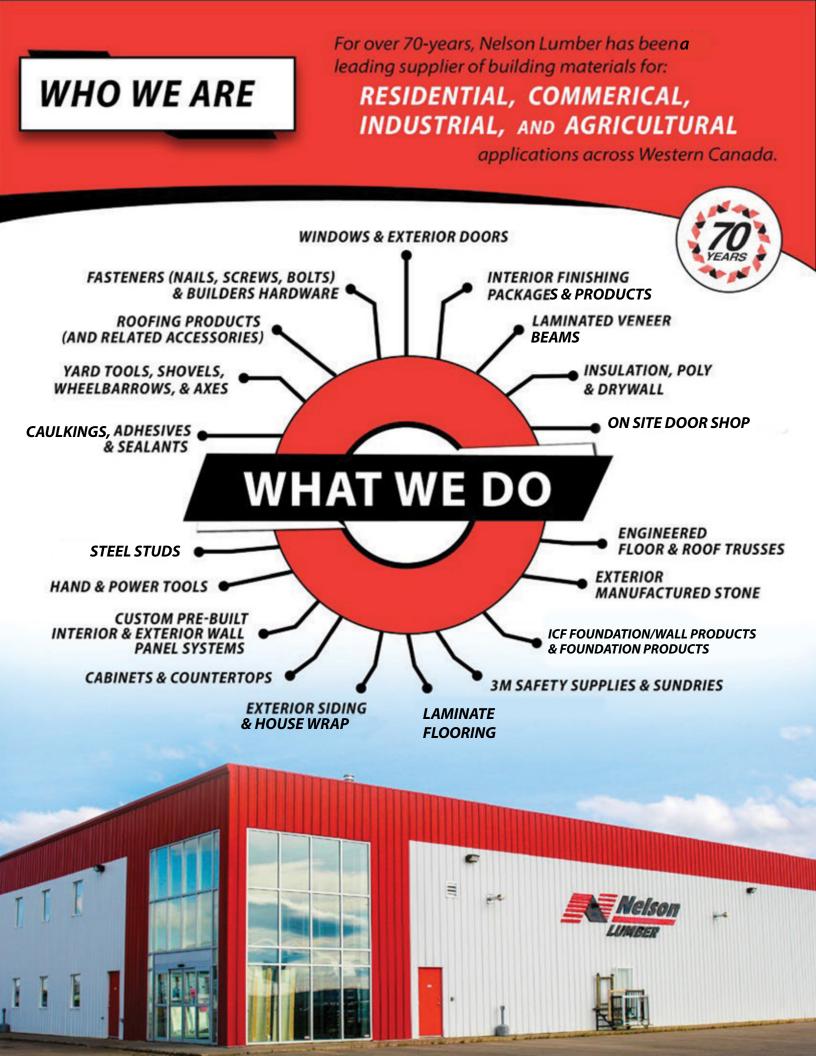

## PARTNERS IN SUPPLY

#### YOU'RE ONLY AS GOOD AS THE PRODUCTS YOU USE -

and the people you deal with - and we only deal with the best.

When you design a space every element contributes to the performance– even the drywall. Whether it's creating healthier spaces with walls that clean the air, more restful spaces with walls that control sound, or spaces where durable walls can handle anything, we know walls matter. Nelson Lumber supplies innovative drywall solutions that enhance occupant comfort and create better environments for healthy living.

PAST DELIVERY
COMPETITIVE PRICING
QUALITY PRODUCTS

Nelson Lumber offers both residential and commercial steel solutions. Supplying various steel products that include: studs, beams, and structural steel components. This diverse product mix allows for any residental and commerical framing projects.

#### • **RESIDENTIAL STEEL**

Light guage 18mm - 33mm materials designed to build interior walls.

#### • COMMERCIAL STEEL

Structural 33mm - 97mm with engive 58, designed for exterior walls.

Nelson Lumber supplies industry leading insulation products for both residential and commercial insulation solutions. Ranging from attics, floors, and walls, our insulation products conserve energy and improve acoustics, fire resistance, and air quality in the spaces where people live, work, and play.

## **ONE STOP SHOP** INCREASING OVERALL PROJECT EFFICIENCY

The Nelson system of pre-planning virtually eliminates costly and time-consuming construction errors and material shortages or overages.

## **CEILINGS**

Nelson Lumber supplies Armstrong commercial & residential ceiling products. From ceiling products that include mineral fibre/fibreglass, felt, wood, metal, and more, to a variety of exposed and concealed ceiling grid systems. Nelson Lumber provides top-quality Armstrong
 Ceiling products for all projects ranging from rec-rooms
 to hotels, restaurants to office towers, studios.....any
 place where form meets function.

Please speak to one of our in-house experts to help create the layouts and the budget that works best for your project. Big or Small.

## WHY CHOOSE US

Serving all of Alberta .....and beyond!

Residential

Commercial

Agricultural

Nelson Lumber affiliate, Winterburn Truss, allows us to deliver premium structure building components.

Winterburn Truss uses only top grade, canadian, kiln-dried lumber, selected directly from lumber mills.

At every turn, Winterburn Truss employs the latest technology to ensure our pre-manufactured componets meet your needs and all building code requirements.

## ONE STOP SHOP INCREASING OVERALL PROJECT EFFICIENCY

## **INTERIOR FINISHING**

#### WE SUPPLY:

- ODORS (WOOD & METAL)
- CABINETS
- LOCKSETS & HANDLES
- MOULDINGS, CASINGS & BASEBOARDS
- BATHROOM ACCESSORIES

#### WE CREATE:

- OVER 125 BUILT PER DAY
- PREHUNG & KNOCK-DOWN UNITS
- 6/8 & 8/0 DOOR HEIGHTS
- SPECIALIZE IN MULTI-UNIT RESIDENCES
- CUSTOM SIZES