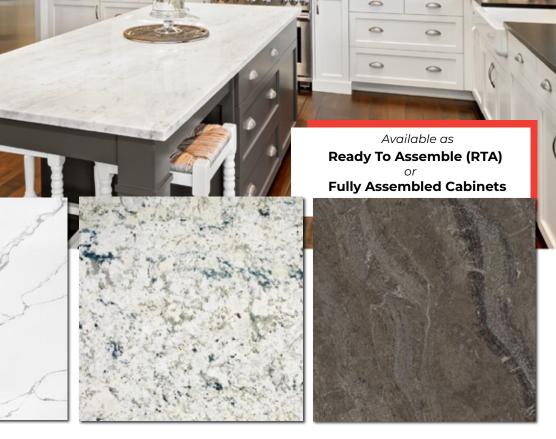

# KITCHEN & BATHROOMCabinetryManufactured In CanadaLuropean Style Cabinets

European Style Cabinets Everything From Standard To Total Custom Design Full Manufacturers Warranty

## COUNTERTOP laterials Offered

QUARTZ

GRANITE

LAMINATE

Large Offering of Door Styles & Finishes
 WOOD ● PAINTED ● THERMOFOIL ● LAMINATE ● MELAMINE
 DECORATIVE HARDWARE ● CABINET ACCESSORIES